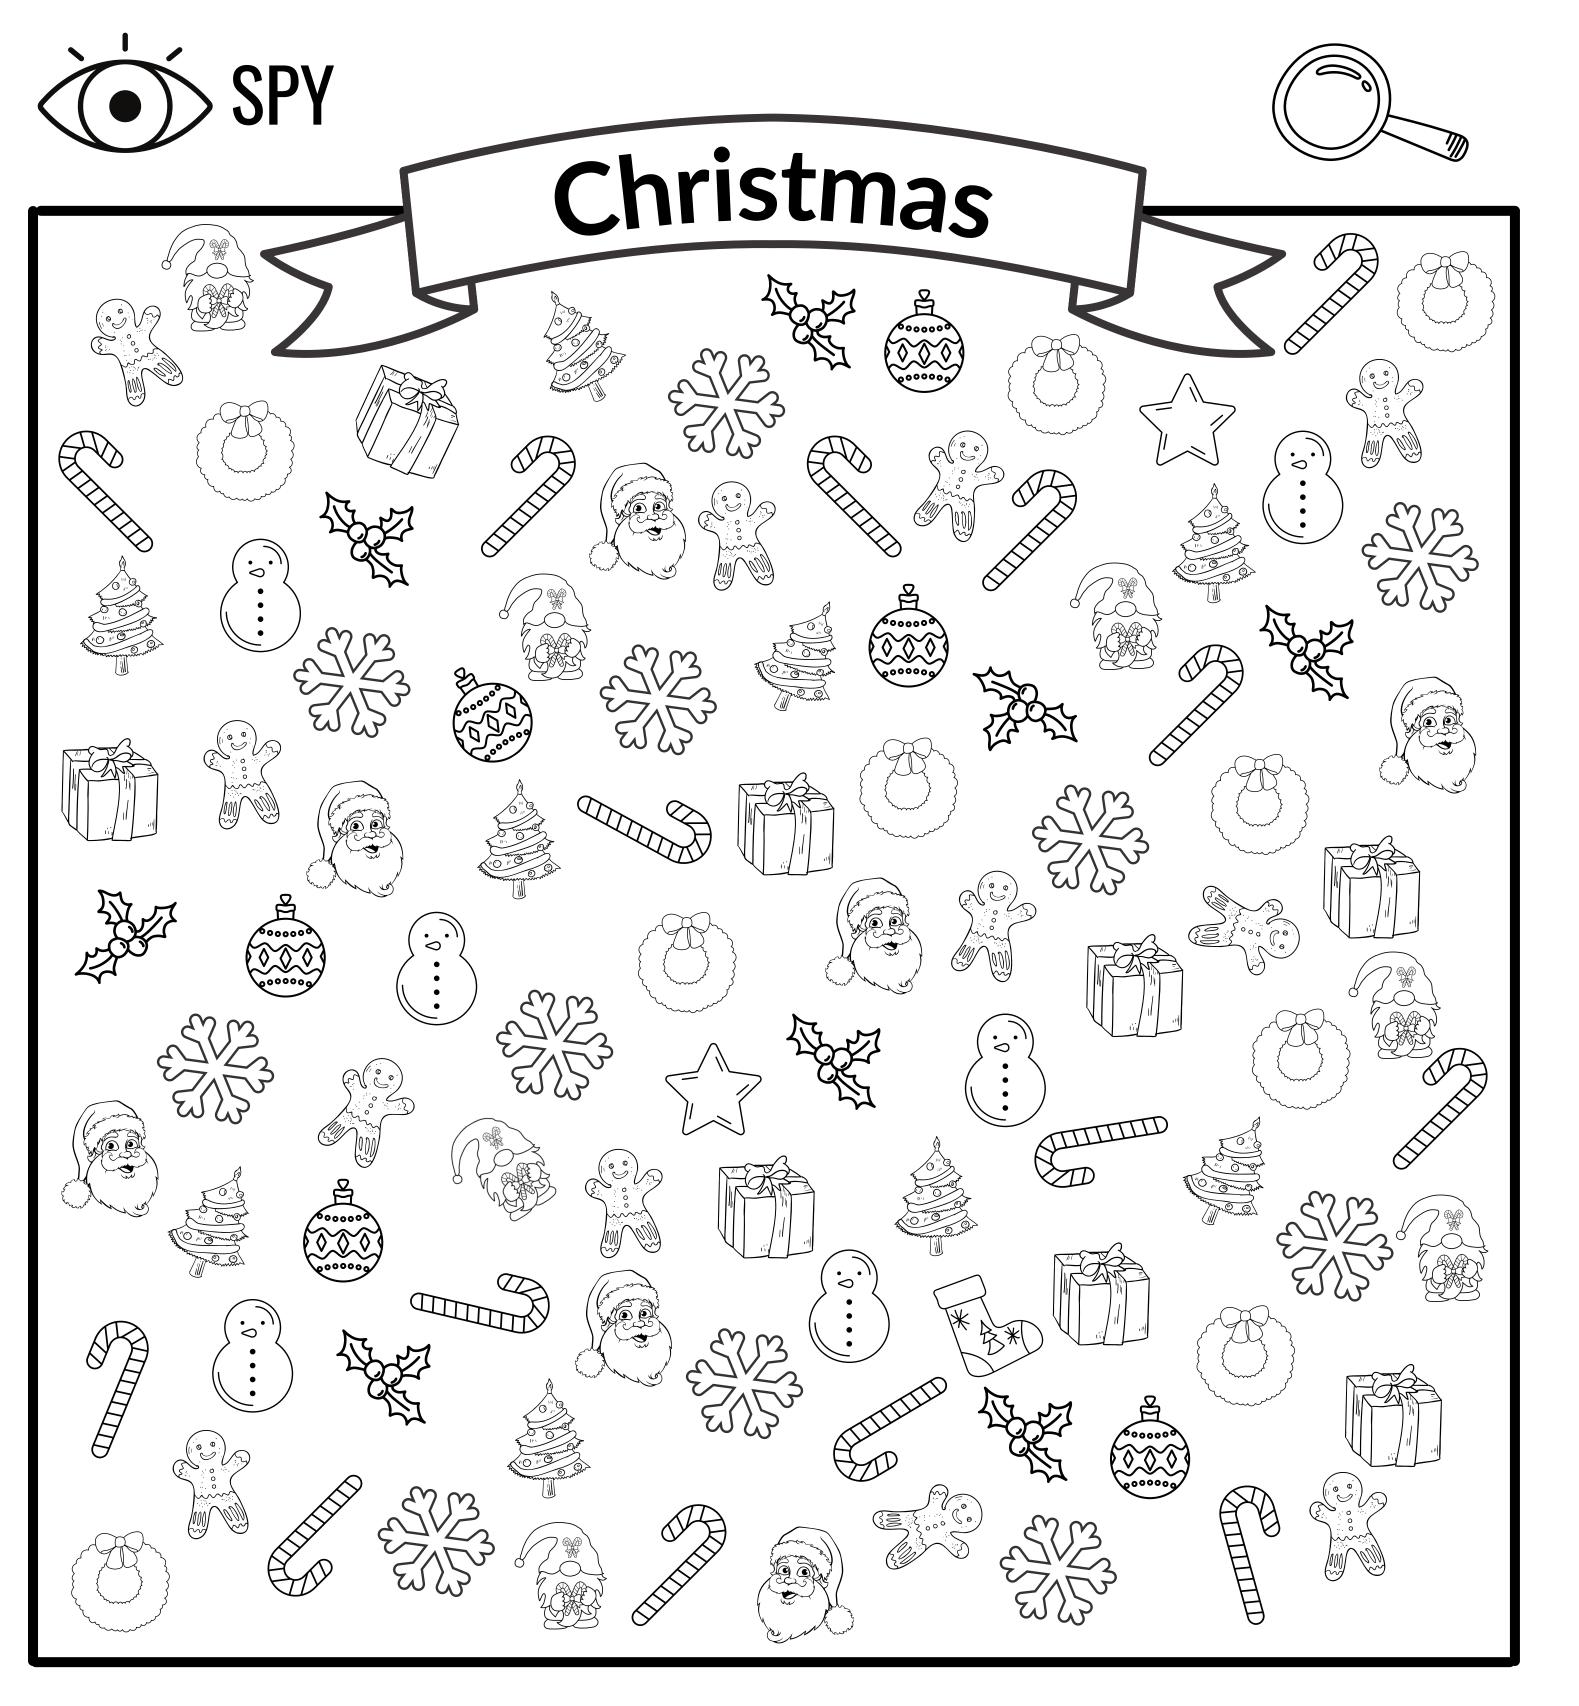

#### Design your own CHRISTMAS JUMPER

There is one hidden picture that isn't on the list. Can you find it?