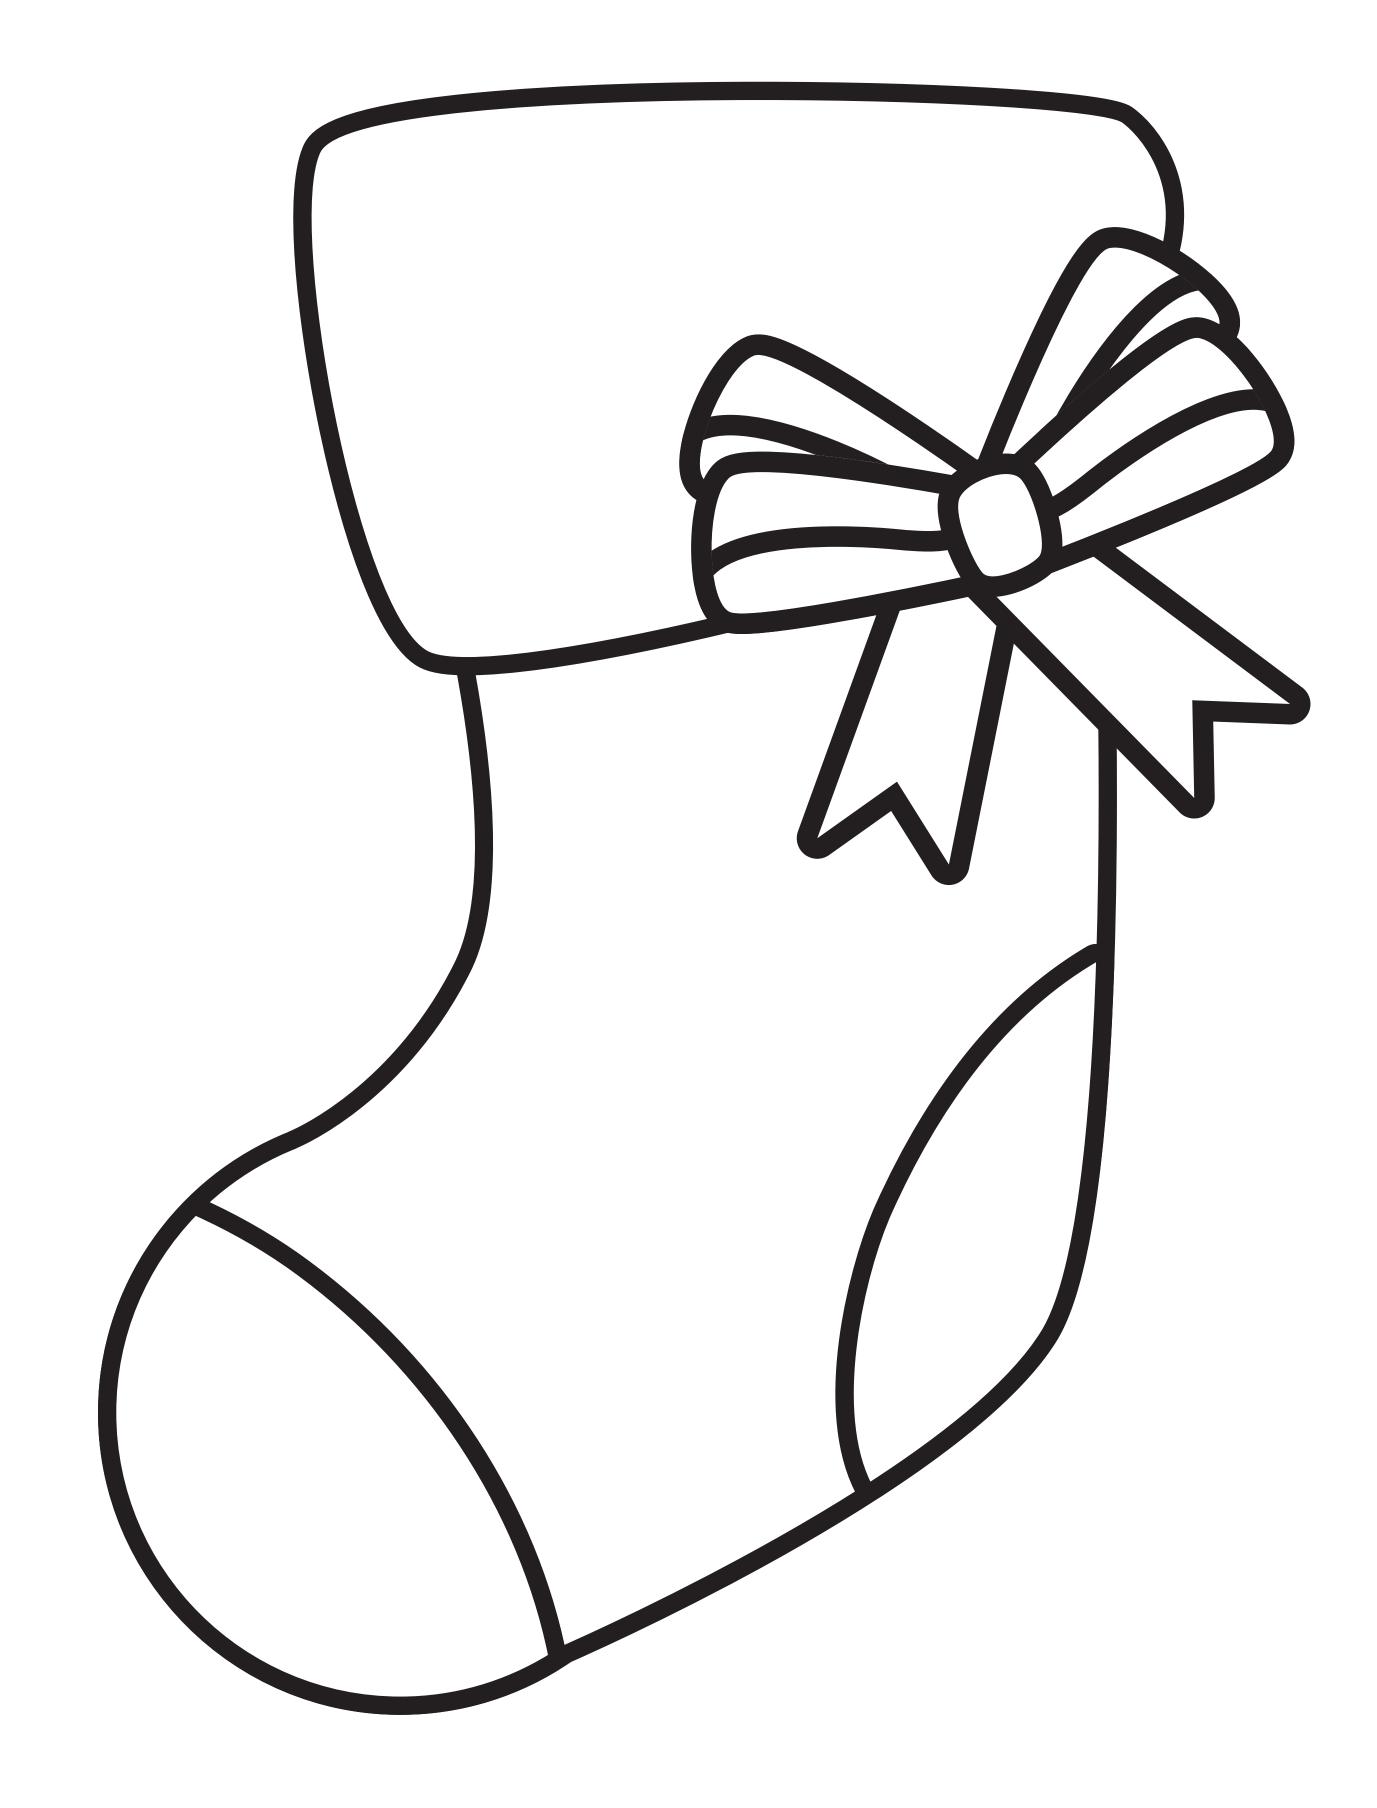

ZE

Help Santa get back to his sleigh





# CHRISTMAS WORDSEARCH

| b | h | у | W | W | С | а | r | d | S |
|---|---|---|---|---|---|---|---|---|---|
| e | S | d | g | r |   | e | g | j | S |
| 0 |   | t | h | е | С | S | j | u | а |
| t | d | Ī | S | а | У | r | r | e | m |
| e | r | n | g | t | m | h | f | S | t |
|   |   | е | g | h | n | r | а | t | S |
| t | r | g | е | S | t | Χ | С | b | İ |
| S | а | n | t | а | k | S | j | u | r |
| Ī | k | u | t | m | у |   |   | 0 | h |
| m | b | h | d | S | У | d | n | а | С |

#### Tick each word as you find it

| mistletoe | tree   |     |
|-----------|--------|-----|
| star      | merry  | ~   |
| candy     | holly  |     |
| Santa     | wreath | 0.0 |
| Christmas | tinsel |     |
| cards     | lights |     |







Decorate this stocking









































Design a bauble





### CHRISTMAS WORDSEARCH

| d | 0 | n | n | e | r | u | j | g | r |
|---|---|---|---|---|---|---|---|---|---|
| d | а | S | h | e | r | W | S | f | u |
| V | b | n | h | S | h | d | d | b | d |
| V | b | n | С | u | р |   | d |   | 0 |
| е | t | g | u | e | а | d | g |   |   |
| р | r | а | n | С | e | r | u | t | р |
| V | b | j | U | r | S | r | g | Ζ | h |
| S |   | e |   | g | h | W | а | e | а |
| а | r | С | 0 | m | e | t | g | n | r |
| V |   | Χ | e | n |   | k | h | f | d |

Tick each word as you find it

Donner Dasher Prancer Blitzen Vixen Comet Dancer Cupid Rudolph sleigh





### Make your own CHRISTMAS WORDSEARCH

|  |  | - | - | - |  |  |
|--|--|---|---|---|--|--|
|  |  |   |   |   |  |  |
|  |  |   |   |   |  |  |