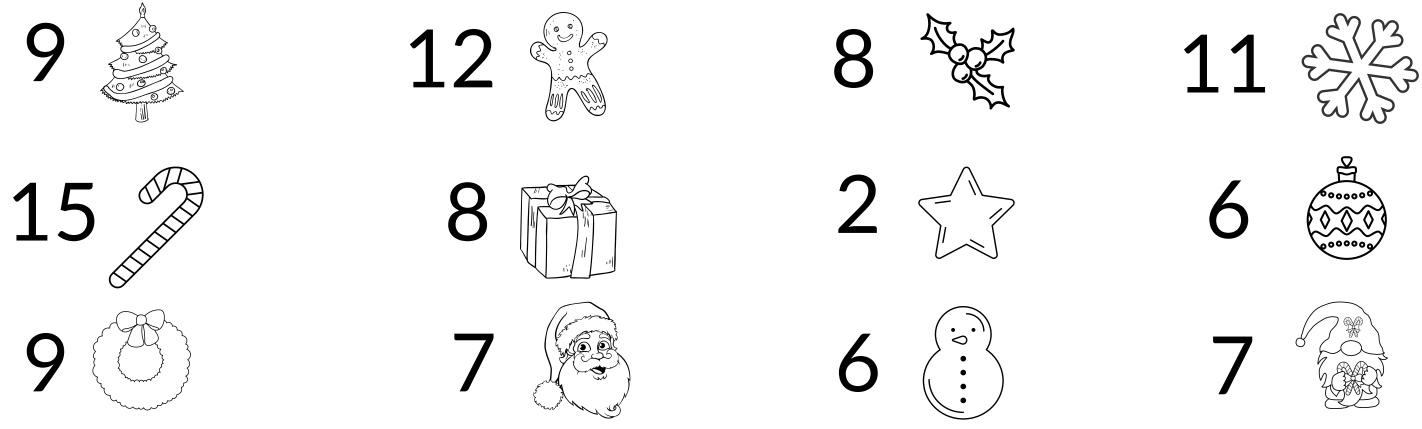

#### Design your own CHRISTMAS JUMPER

There is one hidden picture that isn't on the list. Can you find it?