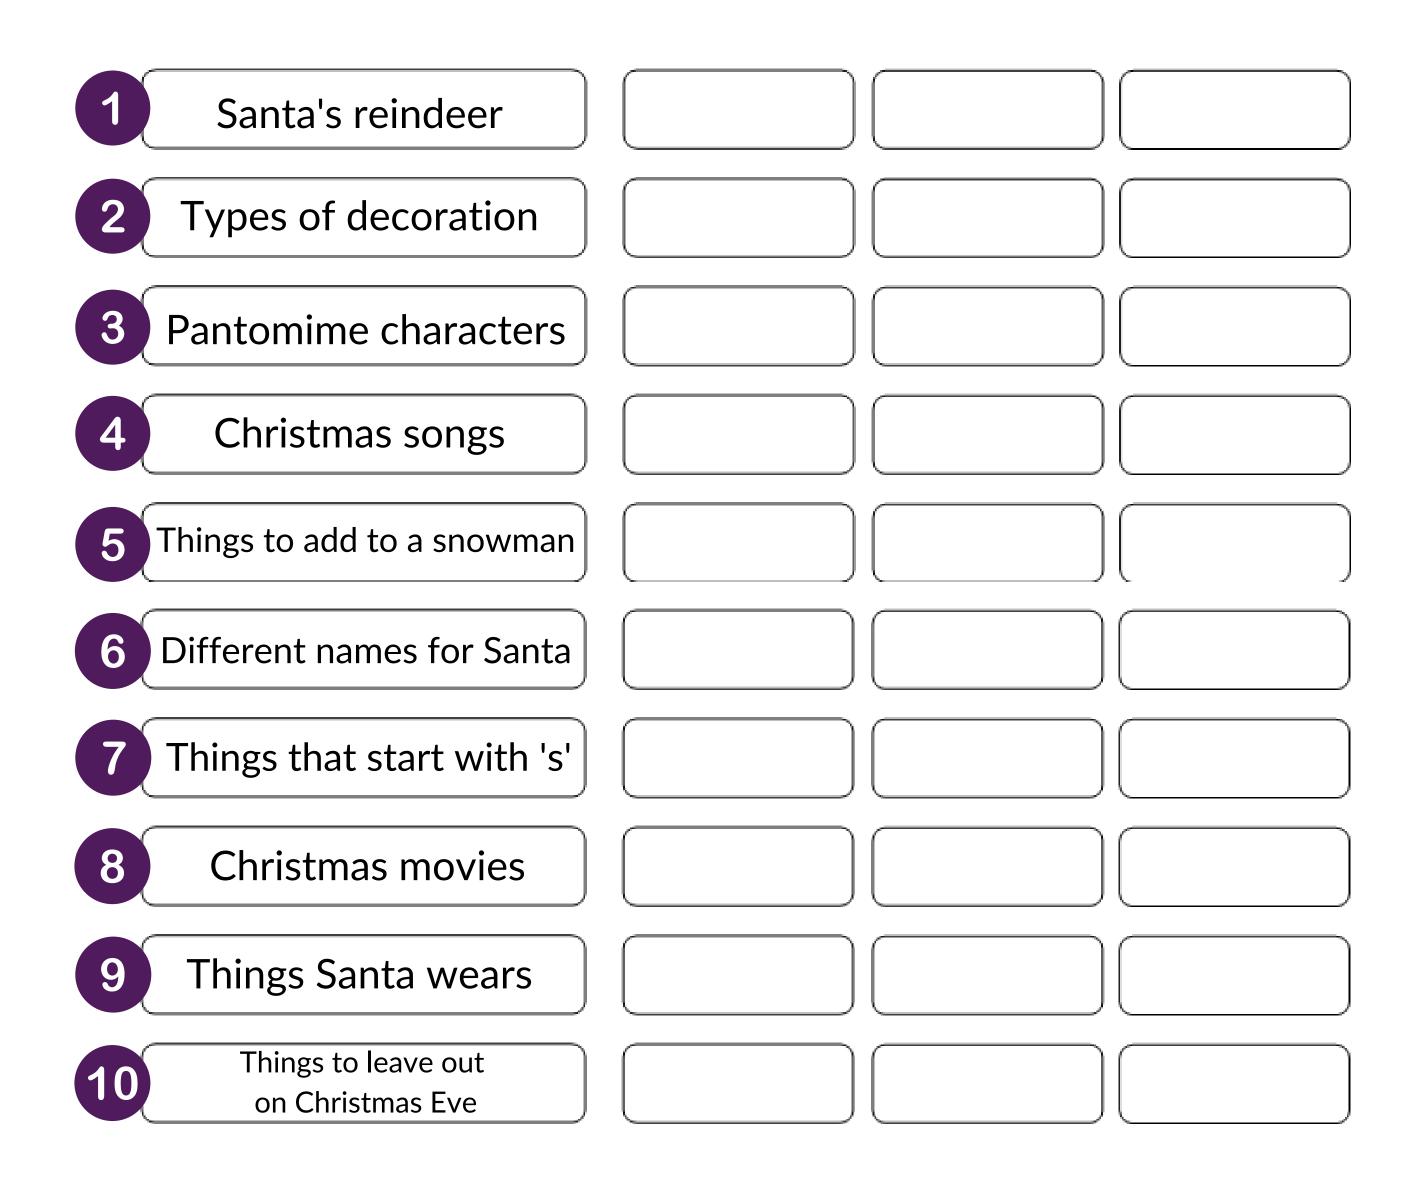

#### 3 of a Kind - Christmas Challenge

#### Write three words for each category. Can you finish the whole sheet in less than 5 minutes?