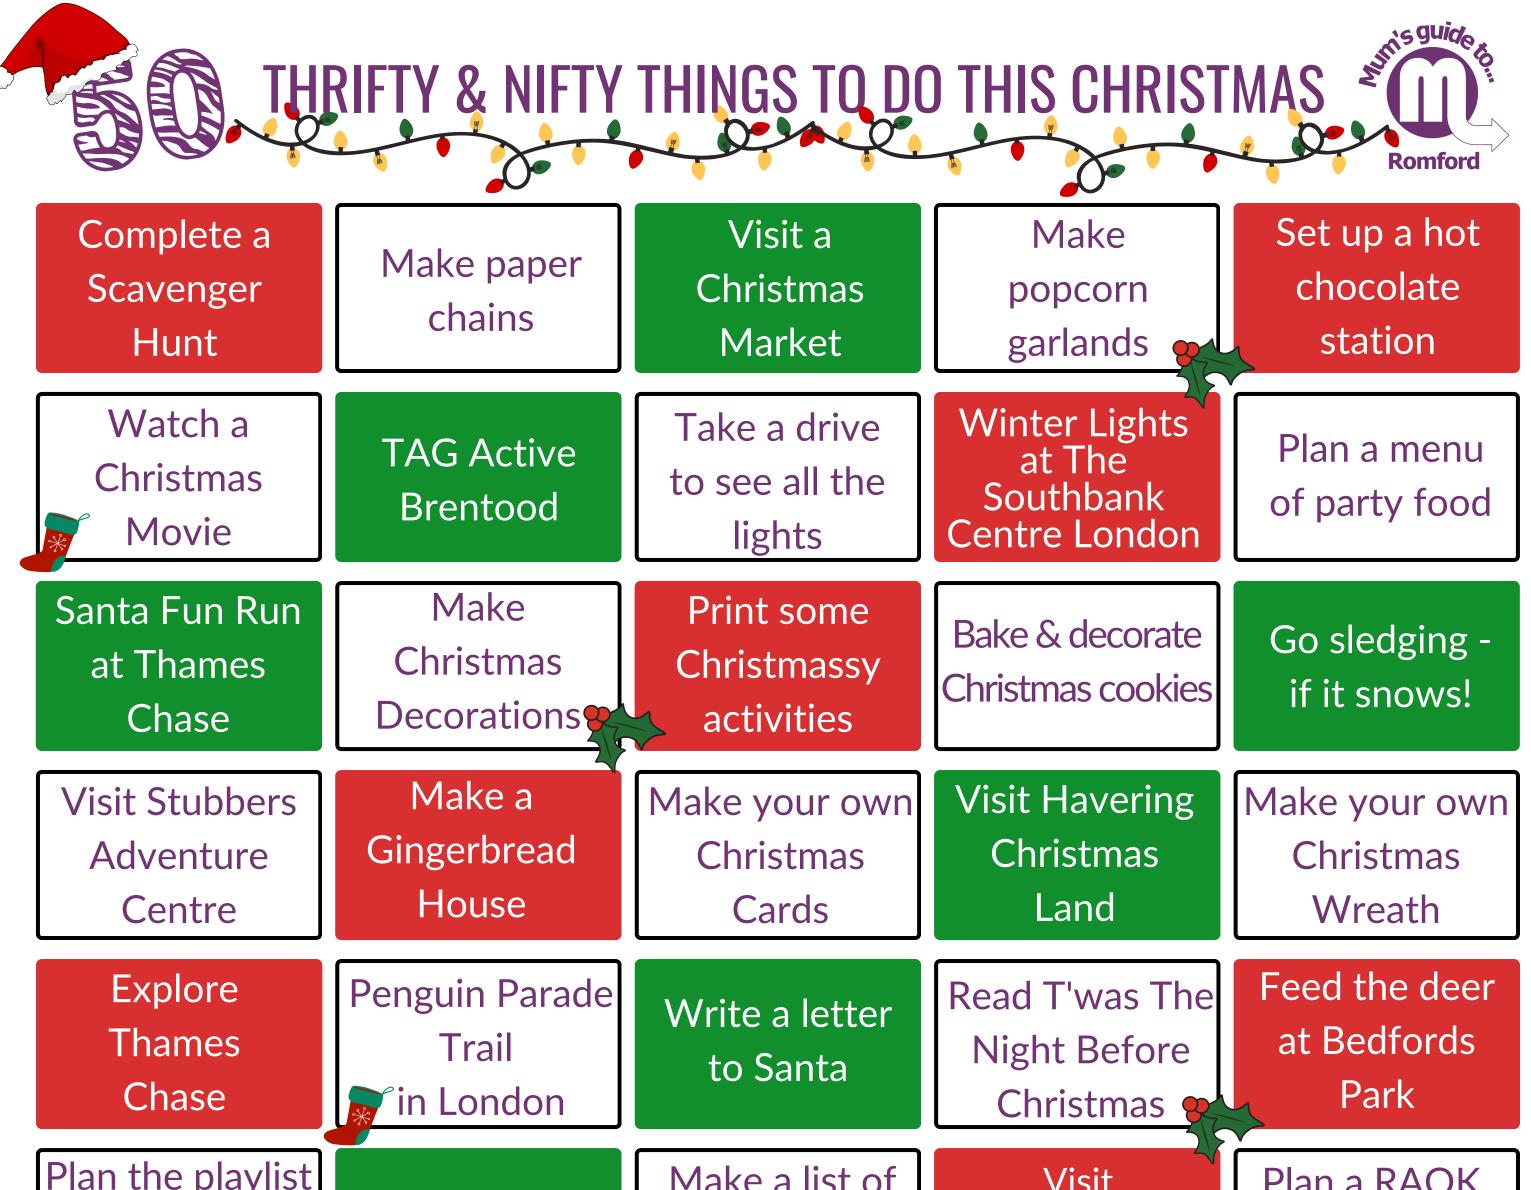

| for a Christmas                                                      | Track Santa                                 | fun things you                        | Wat Tyler                              | for 3 different              |
|----------------------------------------------------------------------|---------------------------------------------|---------------------------------------|----------------------------------------|------------------------------|
| disco                                                                | on NORAD                                    | did in 2024                           | Country Park                           | people                       |
| Collect &                                                            | Create a                                    | Sculpture trail @                     | Donate some                            | Make Christmas               |
| decorate pine                                                        | Wish Jar for                                | Eastbrookend                          | items to a food                        | decorations for              |
| cones                                                                | 2025                                        | Country Park                          | bank                                   | your room                    |
| Find 5 toys you<br>can donate to<br>charity                          | Explore<br>Hainault<br>Country Park         | Rainham Hall<br>Festive Trail         | Go Ice<br>Skating                      | Make<br>Peppermint<br>Creams |
| Visit Belhus                                                         | Make                                        | Have a Christmas                      | Play                                   | Cut out paper                |
| Woods Play                                                           | Christmassy                                 | tree picnic with                      | Christmassy                            |                              |
| Area                                                                 | Rocky Road                                  | festive treats                        | 'Who Am I?'                            |                              |
| Visit a<br>Christmassy<br>Garden Centre<br>see our website for ideas | Make a Christmas<br>wreath for<br>your door | Visit London<br>and see the<br>lights | Have a candy<br>cane scavenger<br>hunt | Go to see<br>Santa           |

For more details visit our website www.mumsguideto.co.uk/romford **Christmas on a budget**